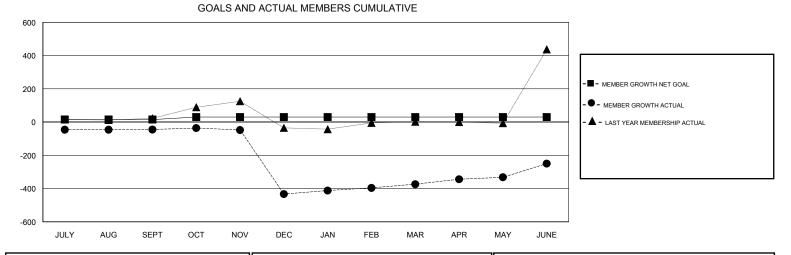

## ΙΔΥΕSΗ ΤΗΔΚΚΔΡ

| GMT: JAYESH THAKKAR            |   |   | LOC | DCATION INDIA                    |    |     | GMT CA |
|--------------------------------|---|---|-----|----------------------------------|----|-----|--------|
| Clubs<br>RESULTS FOR 2018-2019 |   |   |     | Members<br>RESULTS FOR 2018-2019 |    |     |        |
|                                |   |   |     |                                  |    |     |        |
| JULY/AUG/SEPT                  | 1 | 2 | 0   | JULY/AUG/SEPT                    | 15 | 84  | 126    |
| OCT/NOV/DEC                    | 1 | 0 | 8   | OCT/NOV/DEC                      | 15 | 55  | 441    |
| JAN/FEB/MAR                    | 1 | 1 | 1   | JAN/FEB/MAR                      | 0  | 323 | 84     |
| APR/MAY/JUNE                   | 1 | 0 | 1   | APR/MAY/JUNE                     | 0  | 371 | 241    |