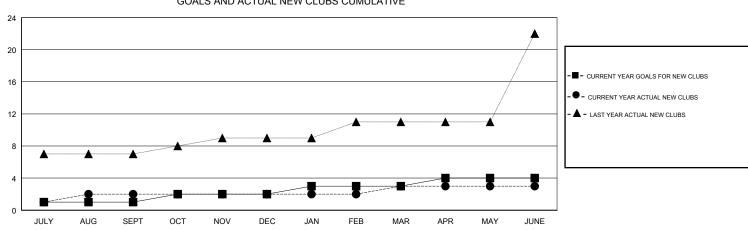

## ΙΔΥΕSΗ ΤΗΔΚΚΔΡ

| GMT: JAYESH THAKKAR            |   |   | LOC | DCATION INDIA                    |    |     | GMT CA |
|--------------------------------|---|---|-----|----------------------------------|----|-----|--------|
| Clubs<br>RESULTS FOR 2018-2019 |   |   |     | Members<br>RESULTS FOR 2018-2019 |    |     |        |
|                                |   |   |     |                                  |    |     |        |
| JULY/AUG/SEPT                  | 1 | 2 | 0   | JULY/AUG/SEPT                    | 15 | 84  | 126    |
| OCT/NOV/DEC                    | 1 | 0 | 8   | OCT/NOV/DEC                      | 15 | 55  | 441    |
| JAN/FEB/MAR                    | 1 | 1 | 1   | JAN/FEB/MAR                      | 0  | 323 | 84     |
| APR/MAY/JUNE                   | 1 | 0 | 1   | APR/MAY/JUNE                     | 0  | 371 | 241    |